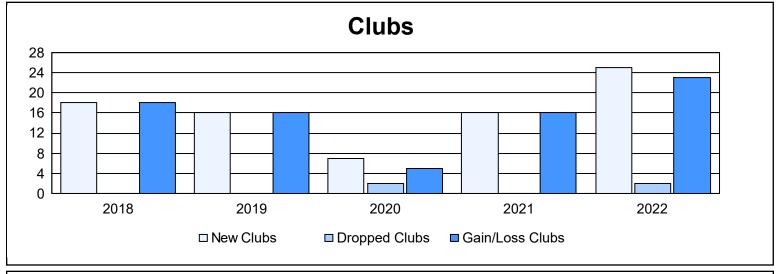

District 324 F

As of June 2022 Cumulative

| Year      | New<br>Clubs | Dropped<br>Clubs | Gain/<br>Loss<br>Clubs | New<br>Members | Charter<br>Members | Reinstate<br>Members | Transfer<br>Members | Total<br>Member<br>Added | Total<br>Members<br>Dropped | Gain/<br>Loss<br>Members |
|-----------|--------------|------------------|------------------------|----------------|--------------------|----------------------|---------------------|--------------------------|-----------------------------|--------------------------|
| 2017-2018 | 18           | 0                | 18                     | 1,567          | 493                | 29                   | 22                  | 2,111                    | 1,153                       | 958                      |
| 2018-2019 | 16           | 0                | 16                     | 836            | 651                | 157                  | 9                   | 1,653                    | 1,495                       | 158                      |
| 2019-2020 | 7            | 2                | 5                      | 523            | 265                | 198                  | 19                  | 1,005                    | 1,599                       | -594                     |
| 2020-2021 | 16           | 0                | 16                     | 1,804          | 562                | 158                  | 36                  | 2,560                    | 1,358                       | 1,202                    |
| 2021-2022 | 25           | 2                | 23                     | 1,725          | 783                | 116                  | 46                  | 2,670                    | 1,780                       | 890                      |
| Average   | 16           | 1                | 16                     | 1,291          | 551                | 132                  | 26                  | 2,000                    | 1,477                       | 523                      |