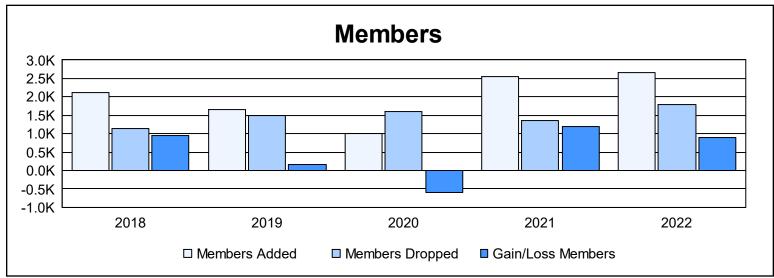

District 324 F

As of June 2022 Cumulative

| Year      | New<br>Clubs | Dropped<br>Clubs | Gain/<br>Loss<br>Clubs | New<br>Members | Charter<br>Members | Reinstate<br>Members | Transfer<br>Members | Total<br>Member<br>Added | Total<br>Members<br>Dropped | Gain/<br>Loss<br>Members |
|-----------|--------------|------------------|------------------------|----------------|--------------------|----------------------|---------------------|--------------------------|-----------------------------|--------------------------|
| 2017-2018 | 18           | 0                | 18                     | 1,567          | 493                | 29                   | 22                  | 2,111                    | 1,153                       | 958                      |
| 2018-2019 | 16           | 0                | 16                     | 836            | 651                | 157                  | 9                   | 1,653                    | 1,495                       | 158                      |
| 2019-2020 | 7            | 2                | 5                      | 523            | 265                | 198                  | 19                  | 1,005                    | 1,599                       | -594                     |
| 2020-2021 | 16           | 0                | 16                     | 1,804          | 562                | 158                  | 36                  | 2,560                    | 1,358                       | 1,202                    |
| 2021-2022 | 25           | 2                | 23                     | 1,725          | 783                | 116                  | 46                  | 2,670                    | 1,780                       | 890                      |
| Average   | 16           | 1                | 16                     | 1,291          | 551                | 132                  | 26                  | 2,000                    | 1,477                       | 523                      |